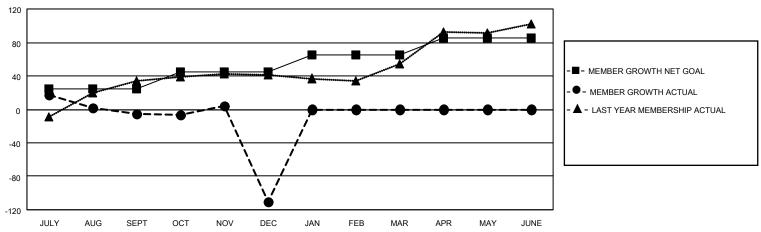

### GOALS AND ACTUAL MEMBERS CUMULATIVE

| DROPPED CLUBS: 6 |     | 30 CLUBS OF 66 ADDED 1 OR<br>MORE NEW MEMBERS | GENDER DISTRIBUTION                 |              |  |
|------------------|-----|-----------------------------------------------|-------------------------------------|--------------|--|
|                  |     | WORE NEW WEINDERS                             | MALE                                | 703 (61.50%) |  |
|                  |     |                                               | FEMALE                              | 440 (38.50%) |  |
| DROPPED MEMBERS  |     |                                               | NON BINARY                          | 0 (0.00%)    |  |
|                  |     |                                               | PREFER NOT TO ANSWER                | 0 (0.00%)    |  |
| DECEASED         | 12  |                                               |                                     | ,            |  |
| CLUB CANCELLED   | 79  | CLICK HERE FOR CUMULATIVE                     | TOTAL FAMILY UNIT MEMBERS           | 215          |  |
| OTHER            | 145 | MEMBERSHIP DATA                               |                                     |              |  |
| TOTAL            | 236 |                                               | FAMILY MEMBERS PAYING HALF DUES 108 |              |  |
|                  |     |                                               |                                     |              |  |

## District 35 L

| Clubs                 |               |           |               | Members               |                         |                         |                                                    |
|-----------------------|---------------|-----------|---------------|-----------------------|-------------------------|-------------------------|----------------------------------------------------|
| RESULTS FOR 2021-2022 |               |           |               | RESULTS FOR 2021-2022 |                         |                         |                                                    |
| QUARTER               | NEW CLUB GOAL | NEW CLUBS | DROPPED CLUBS | QUARTER MEN           | MBER GROWTH NET<br>GOAL | MEMBER GROWTH<br>ACTUAL | DROPPED<br>MEMBERS ACTUAL<br>(including transfers) |
| JULY/AUG/SEPT         | 2             | 2         | 3             | JULY/AUG/SEPT         | 25                      | 96                      | 91                                                 |
| OCT/NOV/DEC           | 2             | 0         | 3             | OCT/NOV/DEC           | 20                      | 45                      | 145                                                |
| JAN/FEB/MAR           | 2             | 0         | 0             | JAN/FEB/MAR           | 20                      | 0                       | 0                                                  |
| APR/MAY/JUNE          | 2             | 0         | 0             | APR/MAY/JUNE          | 20                      | 0                       | 0                                                  |