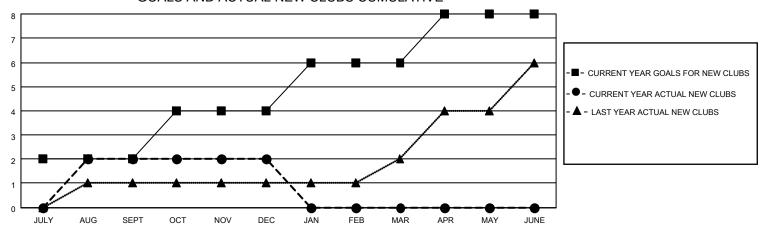

### GOALS AND ACTUAL NEW CLUBS CUMULATIVE

## District 35 L

| Clubs                 |               |           |               | Members               |                         |                         |                                                    |
|-----------------------|---------------|-----------|---------------|-----------------------|-------------------------|-------------------------|----------------------------------------------------|
| RESULTS FOR 2021-2022 |               |           |               | RESULTS FOR 2021-2022 |                         |                         |                                                    |
| QUARTER               | NEW CLUB GOAL | NEW CLUBS | DROPPED CLUBS | QUARTER MEN           | MBER GROWTH NET<br>GOAL | MEMBER GROWTH<br>ACTUAL | DROPPED<br>MEMBERS ACTUAL<br>(including transfers) |
| JULY/AUG/SEPT         | 2             | 2         | 3             | JULY/AUG/SEPT         | 25                      | 96                      | 91                                                 |
| OCT/NOV/DEC           | 2             | 0         | 3             | OCT/NOV/DEC           | 20                      | 45                      | 145                                                |
| JAN/FEB/MAR           | 2             | 0         | 0             | JAN/FEB/MAR           | 20                      | 0                       | 0                                                  |
| APR/MAY/JUNE          | 2             | 0         | 0             | APR/MAY/JUNE          | 20                      | 0                       | 0                                                  |